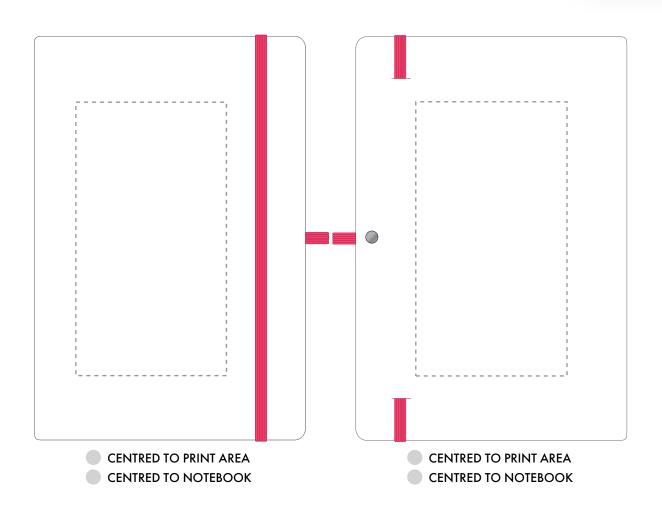

## PANTONE REFERENCE(S)

Debossing/Foil blocking

Due to the nature of the product the print position may vary by 2 -  $3\ \text{mm}$ 

Product Image for visualisation - colours may vary

ARTWORK SCALE 50%

The dashed line is to demonstrate print area and will not appear on your printed item

| ARTWORK SCALE 100%  Max print area: 80mm x 145mm | ARTWORK SCALE 100%  Max print area: 145mm × 80mm |
|--------------------------------------------------|--------------------------------------------------|
| <br>                                             |                                                  |
|                                                  |                                                  |
| <br>                                             |                                                  |
| <br>                                             |                                                  |
| 1<br>1<br>1<br>1                                 |                                                  |
| <br>                                             |                                                  |
| 1<br>1<br>1<br>1                                 |                                                  |
| <br>                                             |                                                  |
| 1<br>1<br>1<br>1                                 |                                                  |
| 1<br>1<br>1<br>1                                 |                                                  |
| 1<br>1<br>1<br>1                                 |                                                  |
| 1<br>                                            |                                                  |
|                                                  |                                                  |
| 1<br>1<br>1                                      |                                                  |
| 1<br>1<br>1                                      |                                                  |
| <br>                                             |                                                  |
|                                                  |                                                  |
| i                                                | <u>i</u>                                         |